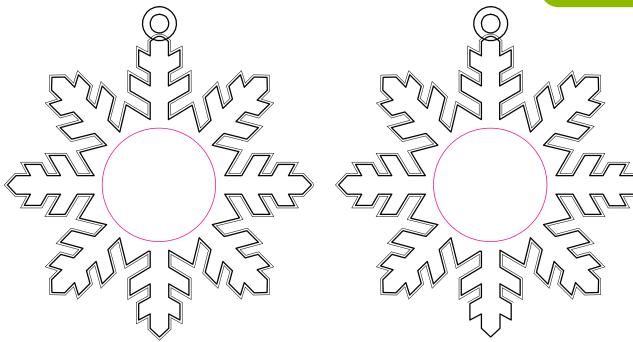

## Snowflake Decoration Artwork Template

Description: Snowflake Xmas Dec

Item Size: 84mm x 80mm Artwork Size: 30mm diameter