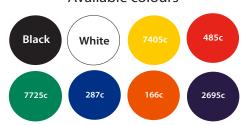

## Available colours

closest approximated colour match

| Colour of<br>White<br>Red<br>Blue<br>Green                                                                                                     | string - Please place a tick in the box |
|------------------------------------------------------------------------------------------------------------------------------------------------|-----------------------------------------|
| Any font smaller than this (6pt) may not be legible.                                                                                           |                                         |
| Please note: If artwork is supplied and approved below this size then we cannot take responsibility if the wording is illegible after printing |                                         |
| Final printed colour may differ from this proof                                                                                                |                                         |
| If Pantone references are provided we will endeveour to match them as closely as possible within the limitations of the digital process        |                                         |