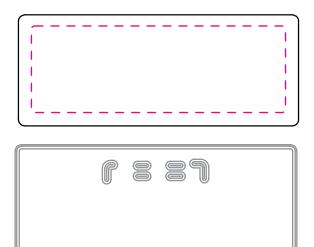

## Rectangle Badge 75mm x 30mm Keyring Artwork Template

REVERSE ON BADGE

Description: Rectangle Badge 75 x 30mm

Item Size: 75mm x 30mm

Artwork Size: APPROX 67 x 22mm