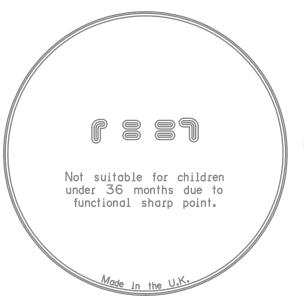

## 75mm Pin Badge Artwork Template

REVERSE OF MOULDING

Description: 75 mm Pin Badge Item Size: 75mm Diameter

Artwork Size: APPROX 73mm Diameter

## **Further Notes**

Any font smaller than this (6pt) may not be legible.

Please note: If artwork is supplied and approved below this size then we cannot take responsibility if the wording is illegible after printing