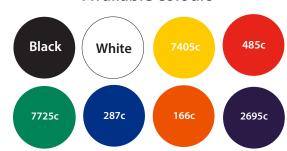

## Available colours

closest approximated colour match

Final printed colour may differ from this proof

If Pantone references are provided we will endeveour to match them as closely as possible within the limitations of the digital process