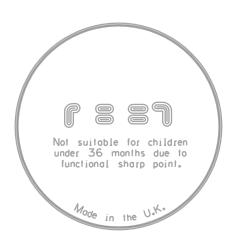

## 55mm Pin Badge Artwork Template

**REVERSE OF MOULDING** 

Description: 55 mm Pin Badge Item Size: 55mm Diameter

Artwork Size: APPROX 53mm Diameter

## **Further Notes**

Any font smaller than this (6pt) may not be legible.

Please note: If artwork is supplied and approved below this size then we cannot take responsibility if the wording is illegible after printing