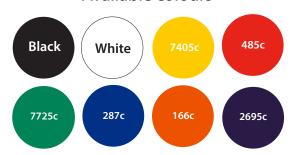

## Available colours

closest approximated colour match

Final printed colour may differ from this proof

If Pantone references are provided we will endeveour to match them as closely as possible within the limitations of the digital process