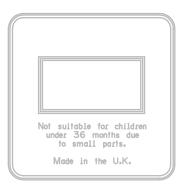

## 45mm Square Magnet Artwork Template

**REVERSE OF MOULDING** 

Description: 45mm Square Magnet

Item Size: 45 x 45mm

Artwork Size: APPROX 43 x 43mm

## **Further Notes**

Any font smaller than this may not be legible.

Please note: If artwork is supplied and approved below this size then we cannot take responsibility if the wording is illegible after printing