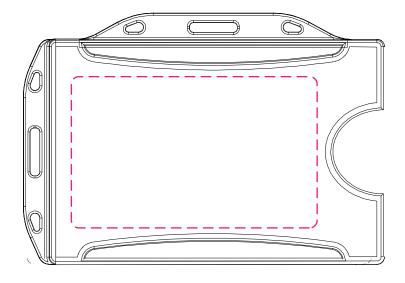

## Available colours

 Black
 White
 7405c
 485c

 7725c
 287c
 166c
 2695c

Item Size: 95mm x 65mm Artwork Size: APPROX 65mm x 40mm

Description: ID Card Holder

closest approximated colour match