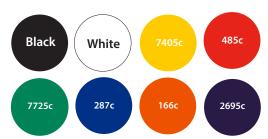

## Deluxe Tyre Tread Gauge Artwork Template







Description: Deluxe Tyre Tread Gauge

Item Size: 65mm x 32mm

Artwork Size: Front Top 32 x 27mm / Back 63 x 30mm

## Available colours



closest approximated colour match

## **Further Notes**

Any font smaller than this may not be legible.

Please note: If artwork is supplied and approved below this size then we cannot take responsibility if the wording is illegible after printing

Final printed colour may differ from this proof

If Pantone references are provided we will endeveour to match them as closely as possible within the limitations of the digital process