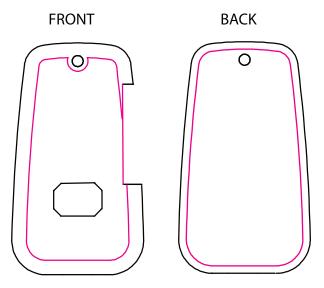

## Deluxe Tyre Tread Gauge Artwork Template

Description: Deluxe Tyre Tread Gauge

Item Size: 65mm x 32mm

Artwork Size: Front Top 32 x 27mm / Back 63 x 30mm