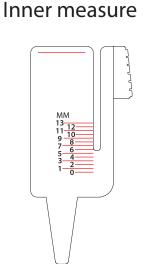

## Deluxe Tyre Tread Gauge Artwork Template

Description: Deluxe Tyre Tread Gauge

Item Size: 65mm x 32mm

Artwork Size: Front Top 32 x 27mm / Back 63 x 30mm