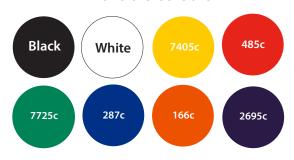

## Deluxe Tear Drop Shaped Keyring Artwork Template



SIDE 1



SIDE 2



Description: Deluxe Tear Drop Shaped Keyring

Item Size: 46mm x 35mm

Artwork Size: 33mm Diameter

## Available colours



closest approximated colour match

## **Further Notes**

Any font smaller than this may not be legible.

Please note: If artwork is supplied and approved below this size then we cannot take responsibility if the wording is illegible after printing

Final printed colour may differ from this proof

If Pantone references are provided we will endeveour to match them as closely as possible within the limitations of the digital process