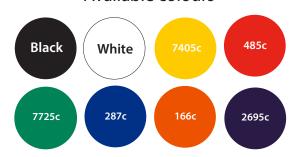

## Deluxe rectangle Keyring Artwork Template



SIDE 1 SIDE 2





Description: 51 x 65mm Rectangle Keyring

Item Size: 51 x 36mm

Artwork Size: APPROX 49 x 34mm

## Available colours



closest approximated colour match

## **Further Notes**

Any font smaller than this may not be legible.

Please note: If artwork is supplied and approved below this size then we cannot take responsibility if the wording is illegible after printing

Final printed colour may differ from this proof

If Pantone references are provided we will endeveour to match them as closely as possible within the limitations of the digital process