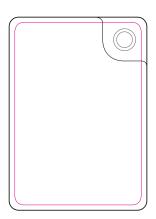

## Deluxe rectangle Keyring Artwork Template

SIDE 1 SIDE 2

Description: 51 x 65mm Rectangle Keyring

Item Size: 51 x 36mm

Artwork Size: APPROX 49 x 34mm