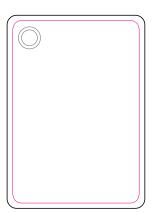

## Deluxe rectangle Keyring Artwork Template

SIDE 1 SIDE 2

Description: 51 x 65mm Rectangle Keyring

Item Size: 51 x 36mm

Artwork Size: APPROX 49 x 34mm