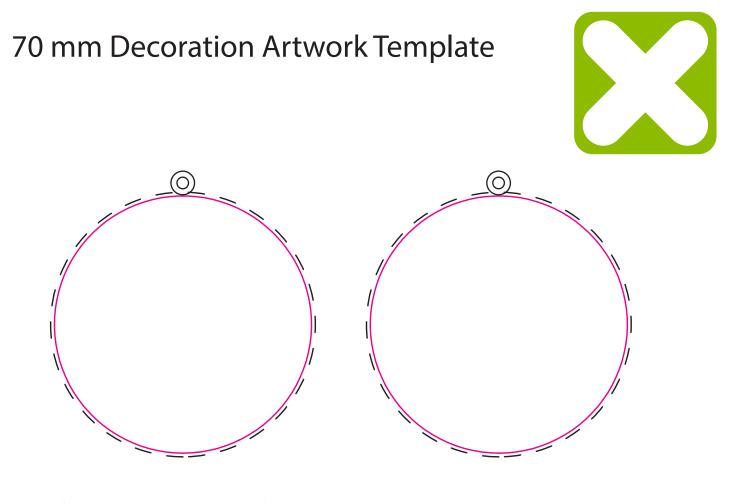

Description: 70 mm Xmas Dec Item Size: 70mm Diameter Artwork Size: APPROX 68 mm Diameter

| Colour of string - Please place a tick in the box<br>White<br>Red<br>Blue<br>Green                                                                |
|---------------------------------------------------------------------------------------------------------------------------------------------------|
| Any font smaller than this (6pt) may not be legible.                                                                                              |
| Please note: If artwork is supplied and approved below<br>this size then we cannot take responsibility if the wording is illegible after printing |
| Final printed colour may differ from this proof                                                                                                   |
| If Pantone references are provided we will endeveour to match them as closely as possible within the limitations of the digital process           |