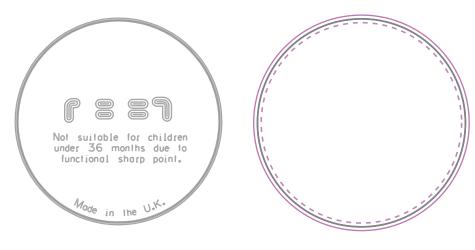

## 55mm Circle Dbase Badge Artwork Template

Our Order Ref:

Pantone Print Ref: 00000

**REVERSE OF MOULDING** 

Description: 55 mm Pin Badge

Item Size: 55mm Diameter (grey line)

Artwork Size: APPROX 53mm Diameter (pink dashed line)

Artwork Bleed Size: 57mm (pink solid line)

## **Further Notes**

Any font smaller than this (6pt) may not be legible.

Please note: If artwork is supplied and approved below this size then we cannot take responsibility if the wording is illegible after printing