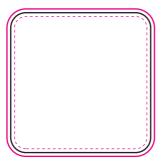

## Reverse

side

Description: 37 mm Pin Badge Item Size: 37mm (black line)

Artwork Size: APPROX 35mm (pink dashed line)

Artwork Bleed Size: 39mm (pink solid line)