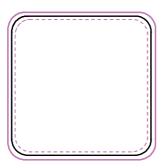

## 37mm Square Dbase Badge Artwork Template

Our Order Ref:

Pantone Print Ref: 00000

Side 1

Side 2

**REVERSE OF MOULDING** 

Description: 37 mm Pin Badge Item Size: 37mm (black line)

Artwork Size: APPROX 35mm (pink dashed line)

Artwork Bleed Size: 39mm (pink solid line)