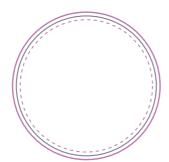

## **Front**

## Reverse

Description: 37 mm Pin Badge

Item Size: 37mm Diameter (grey line)

Artwork Size: APPROX 35mm Diameter (pink dashed line)

Artwork Bleed Size: 39mm (pink solid line)