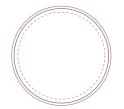

## 25mm Circle Dbase Badge Artwork Template

Our Order Ref: 00000

Pantone Print Ref: 00000

**REVERSE OF MOULDING** 

Description: 25 mm Pin Badge

Item Size: 25mm Diameter (grey line)

Artwork Size: APPROX 23mm Diameter (pink dashed line)

Artwork Bleed Size: 26mm (pink solid line)

Any font smaller than this (6pt) may not be legible.

Please note: If artwork is supplied and approved below this size then we cannot take responsibility if the wording is illegible after printing