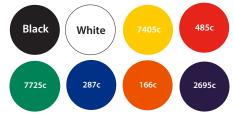

## **Custom 30cm Ruler Artwork Template**



NOT TO SCALE

(fit design into 300mm x 80mm space)

## scale here to help with designing your custom shape ruler

Description: 30cm bespoke Ruler

Item Size: 300x 80 mm

Artwork Size: dependent on design

## Available colours



closest approximated colour match

## **Further Notes**

Any font smaller than this (6pt) may not be legible.

Please note: If artwork is supplied and approved below this size then we cannot take responsibility if the wording is illegible after printing

Final printed colour may differ from this proof

If Pantone references are provided we will endeveour to match them as closely as possible within the limitations of the digital process