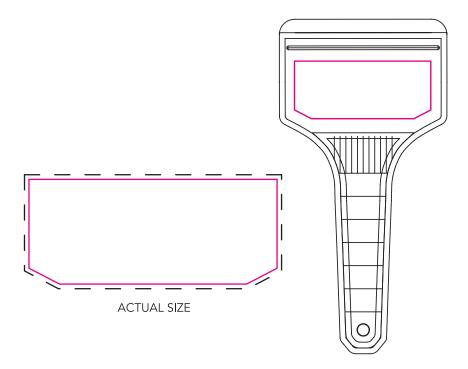

## Classic Ice Scraper Artwork Template

## Available colours

 Black
 White
 7405c
 485c

 7725c
 287c
 166c
 2695c

closest approximated colour match

Description: Classic Ice Scraper

Item Size: 170 x 87mm

Artwork Size: APPROX 70 x 30mm

## **Further Notes**

Any font smaller than this may not be legible.

Please note: If artwork is supplied and approved below this size then we cannot take responsibility if the wording is illegible after printing