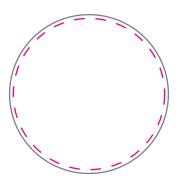

## 42mm Clip Badge Artwork Template

Side 1

Side 2

**REVERSE OF MOULDING** 

Description: 42mm Clip Badge Item Size: 42 mm Diameter

Artwork Size: APPROX 40 mm Diameter