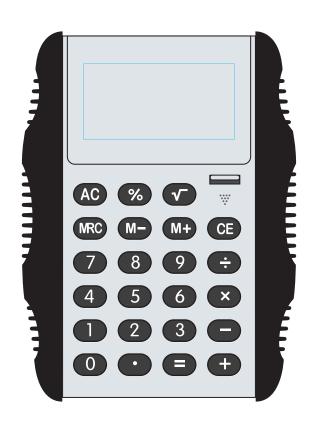

Our Order No: ?
Your Ref: ?

Product:

CA1016 - Auto-FLIP Calculator

**Date First Sent** 

??/??/??

Base Colour: Silver
Trim Colour: Black

Print Colour(s): ?