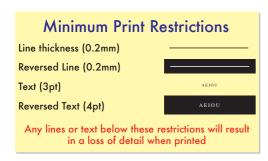

# Brite-Mat... Desk Clock - Square

Product Dimension(mm): 95x95

Corner Radius: 50mm

Artwork Size = ??

Please read carefully: N/A

#### Key:

Bleed Boundary = 104x104mm
Max Print Area = 95x95mm
Text limit = 88x88mm

### **Notes For Template User:**

· A Symmetrical Design on the Y and X axis cannot be printed onto this product