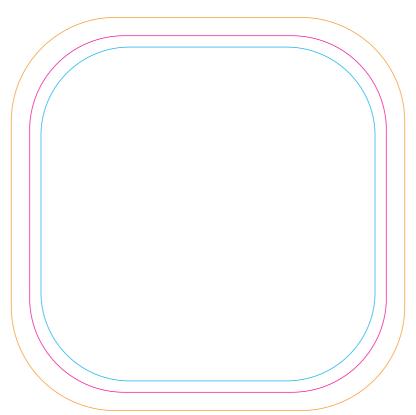

# Brite-Mat... Desk Clock - Square

Product Dimension(mm): 95x95

Corner Radius: 50mm

Artwork Size = ??

Please read carefully: N/A

#### Key:

Bleed Boundary = 104x104mm
Max Print Area = 95x95mm
Text limit = 88x88mm

### **Notes For Template User:**

· A Symmetrical Design on the Y and X axis cannot be printed onto this product