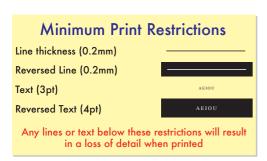

## Brite-Mat... Desk Clock - Round

Product Dimension(mm): 95 diameter

Artwork Size = ??

Please read carefully: N/A

### Key:

Bleed Boundary = 104mm dia.

Max Print Area = 95mm dia.

Text limit = 88mm dia.

### **Notes For Template User:**

· A Symmetrical Design on the Y and X axis cannot be printed onto this product