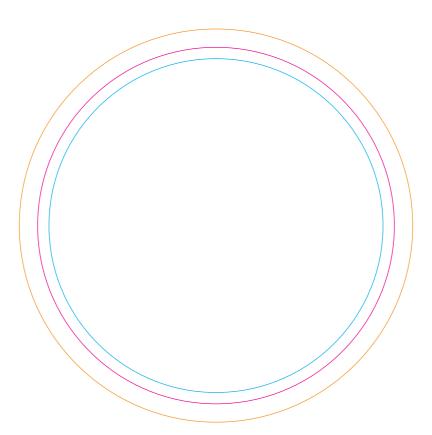

## Brite-Mat... Desk Clock - Round

Product Dimension(mm): 95 diameter

Artwork Size = ??

Please read carefully: N/A

### Key:

Bleed Boundary = 104mm dia.

Max Print Area = 95mm dia.

Text limit = 88mm dia.

### **Notes For Template User:**

· A Symmetrical Design on the Y and X axis cannot be printed onto this product