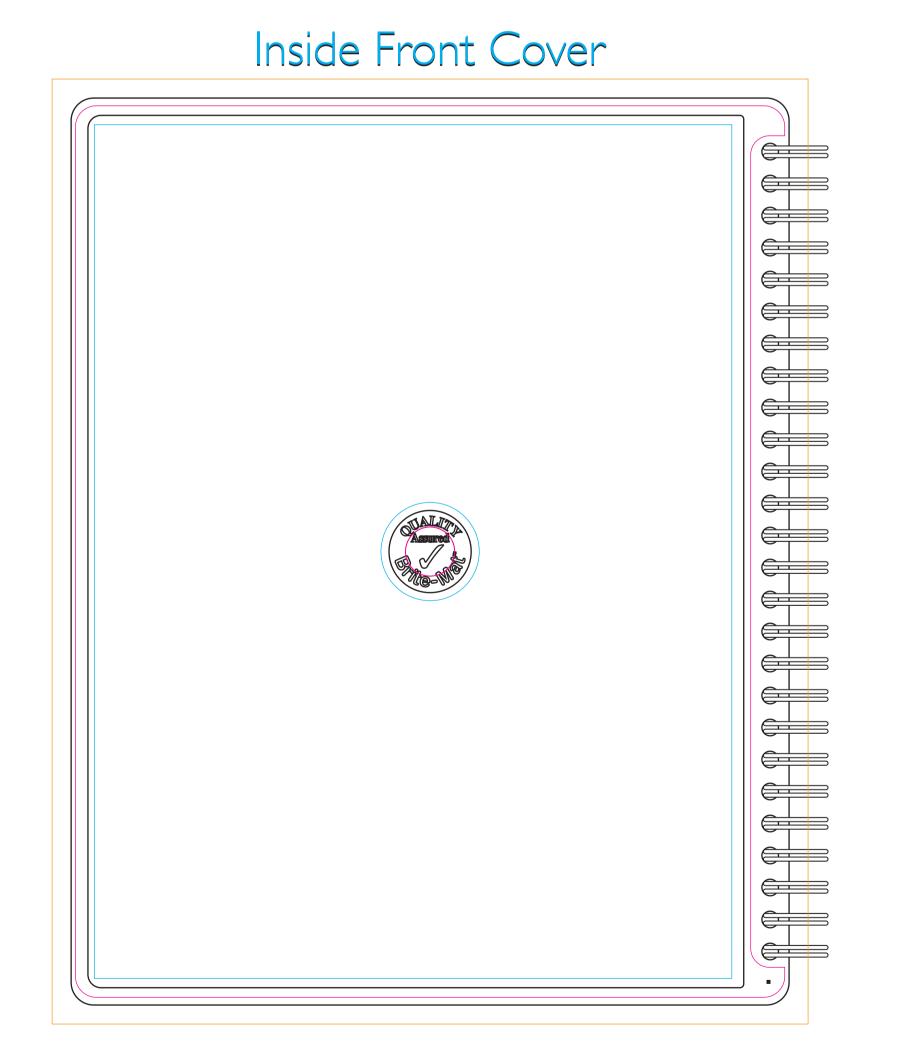

## Key:

- Bleed Boundary (Cover-Front/Back) = 200x250mm
  Max Print Area (Cover-Front/Back) = 190x240mm
- Text limit (Cover-Front/Back) = 170x230mm
- Bleed Boundary (InsideCover-Front/Back) = 200x250mm
- Max Print Area (InsideCover-Front/Back) = 188x236mm
- Text limit (InsideCover-Front/Back) = 169x226mm
- Bleed Boundary (Pages) = 189x234mm
- Max Print Area (Pages) = 183x229mm
- Text limit (Pages) = 168x220mm