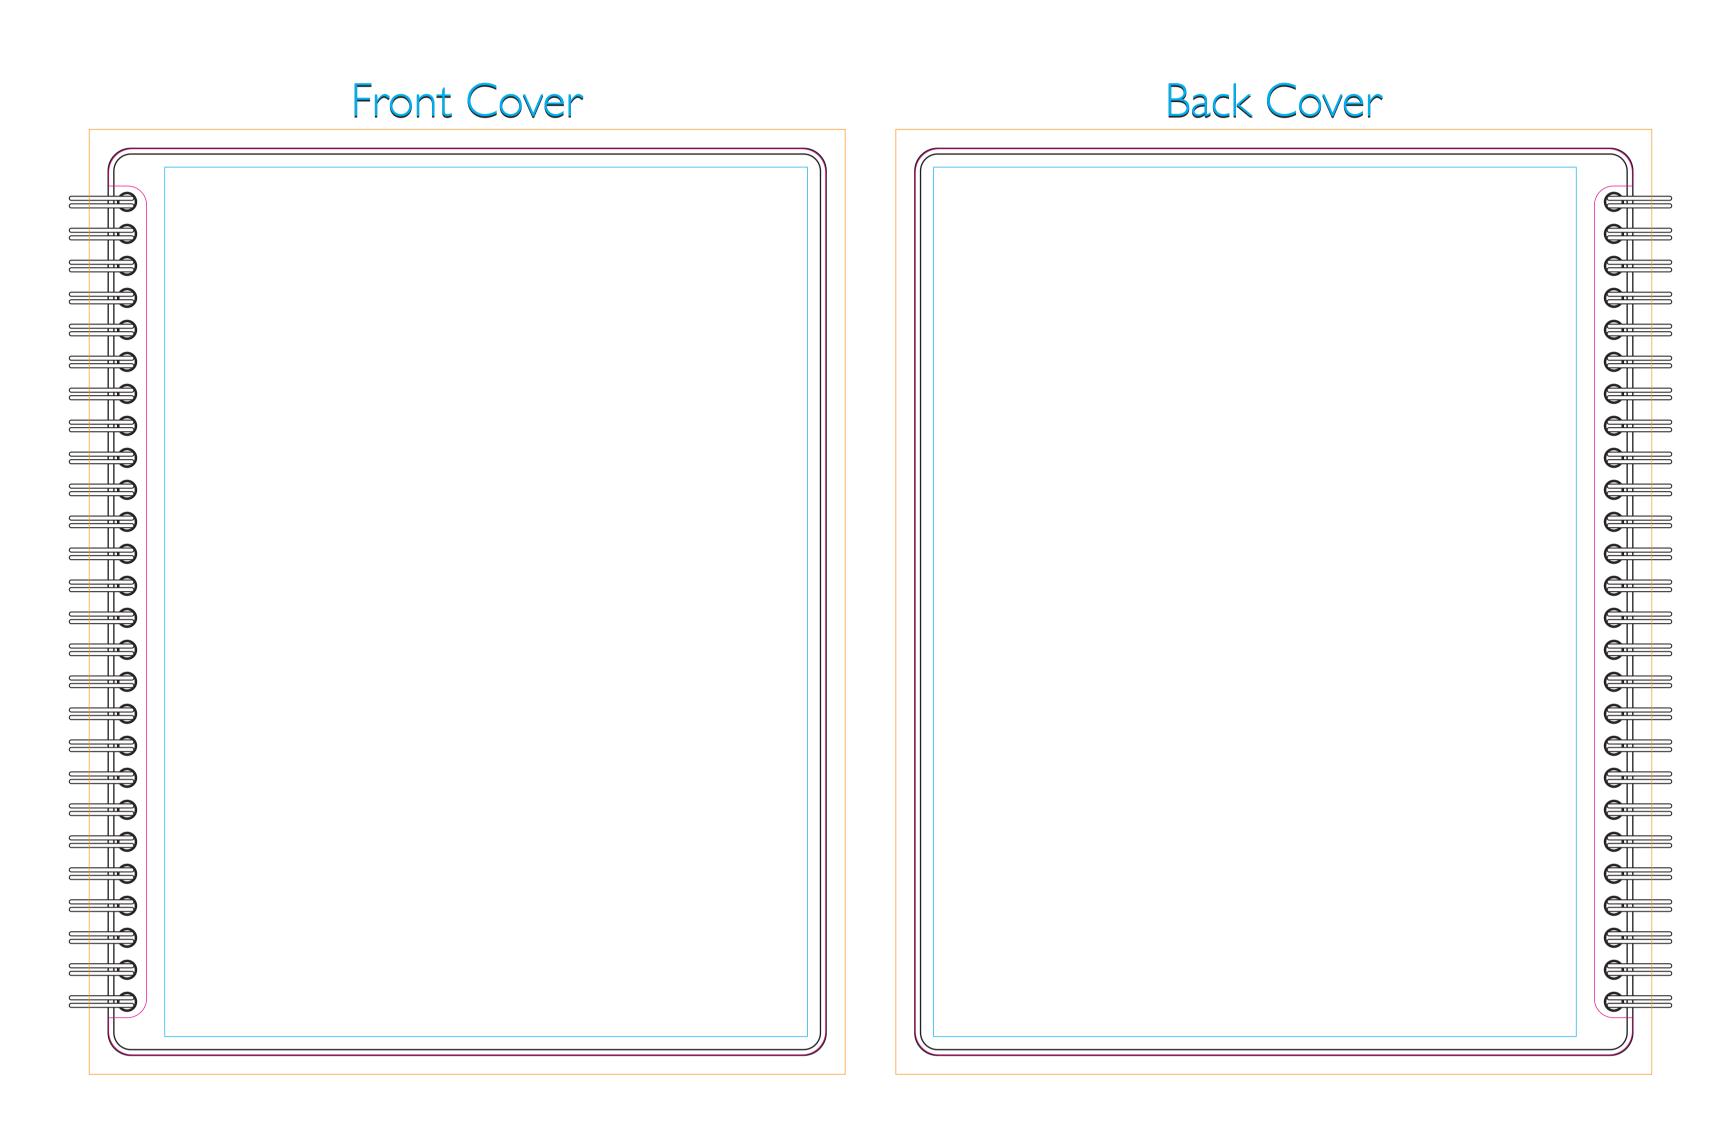

## Key:

- Bleed Boundary (Cover-Front/Back) = 200x250mm
  Max Print Area (Cover-Front/Back) = 190x240mm
- Text limit (Cover-Front/Back) = 170x230mm
- Bleed Boundary (InsideCover-Front/Back) = 200x250mm
- Max Print Area (InsideCover-Front/Back) = 188x236mm
- Text limit (InsideCover-Front/Back) = 169x226mm
- Bleed Boundary (Pages) = 189x234mm
- Max Print Area (Pages) = 183x229mm
- Text limit (Pages) = 168x220mm