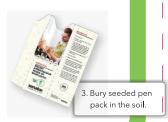

#### TOP TIP

Make sure to keep watering the plant to keep it nourished This pen pack is compostable and lined with seeds that can be planted with these simple, easy instructions:

### 1. Get a plant pot.

4. Add water.

# DID YOU KNOW?

After the pens long life, you can plant your Nature Plus also, as all of the external components are biodegradable (made from sugar cane).

5. Place in the sun.