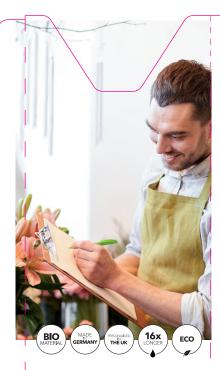

# **NATURE PLUS**

BRAND AMBASSADOR MADE OF BIOPLASTIC.

### **NATURE PLUS**

- · Push ball pen.
- Opaque, shine-free finish barrel and clip surface.
- The visible parts of Nature Plus are made of a PLA-based bioplastic; a biodegradable material (compostability according to EN 13432 - certificate on request.) Derived from renewable and non-finite raw materials (sugar cane).
- Fitted with senator<sub>®</sub> magic flow G2 refill (1.0mm).
- Ink colour: black.
- PMS Service: from 20,000 pieces.
- All our tools and production processes are designed with a view to avoiding harmful substances, using recycled materials, and avoiding waste.
- High class branding ensures quality durable advertising, guaranteed to last the lifetime of our pens.
- Our entire pen range is fitted with long life high-quality refills. This means brands can contribute to fighting the war on waste, as well as maximising repeat impressions.